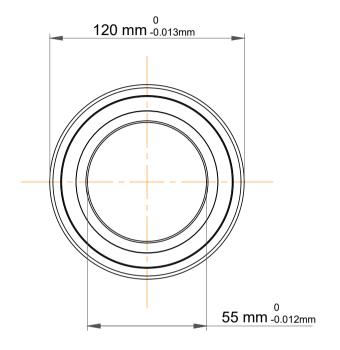

| 1                  | Part Number | 7311 BEGBM, Single Row Angular Contact Ball Bearings (General) |
|--------------------|-------------|----------------------------------------------------------------|
| ,<br>es<br>i,<br>r | Size        | 55 mm x 120 mm x 29 mm                                         |
| .e                 | Brand       | TFL                                                            |