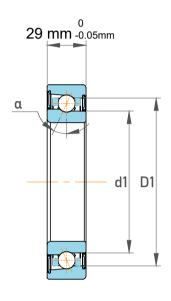

| Contact Angle                | 40°       |
|------------------------------|-----------|
| Dynamic Radial Load          | 19125 lbf |
| Static Radial Load           | 13500 lbf |
| Grease Limited speed (r/min) | 9000      |
| Weight                       | 1.4 kg    |

| 1                  | Part Number | 7311 BEGBM, Single Row Angular Contact Ball Bearings (General) |
|--------------------|-------------|----------------------------------------------------------------|
| ,<br>es<br>i,<br>r | Size        | 55 mm x 120 mm x 29 mm                                         |
| .e                 | Brand       | TFL                                                            |