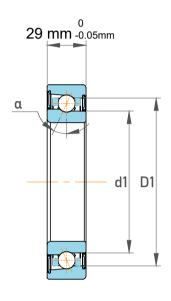

| 1                  | Part Number | 7311 BEGBP, Single Row Angular Contact Ball Bearings (General) |
|--------------------|-------------|----------------------------------------------------------------|
| ,<br>es<br>i,<br>r | Size        | 55 mm x 120 mm x 29 mm                                         |
| .e                 | Brand       | TFL                                                            |