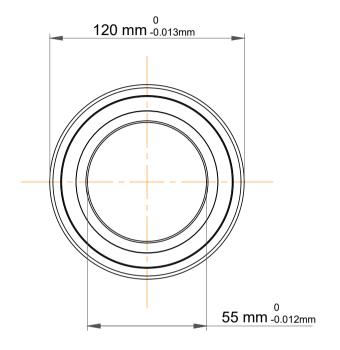

| 1                  | Part Number | 7311 BEGBP, Single Row Angular Contact Ball Bearings (General) |
|--------------------|-------------|----------------------------------------------------------------|
| ,<br>es<br>i,<br>r | Size        | 55 mm x 120 mm x 29 mm                                         |
| .e                 | Brand       | TFL                                                            |