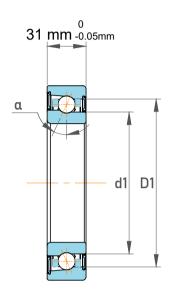

| Contact Angle                | 40°       |
|------------------------------|-----------|
| Dynamic Radial Load          | 23400 lbf |
| Static Radial Load           | 17212 lbf |
| Grease Limited speed (r/min) | 6700      |
| Weight                       | 1.75 kg   |

| 1                  | Part Number | 7312 BECBP, Single Row Angular Contact Ball Bearings (General) |
|--------------------|-------------|----------------------------------------------------------------|
| ,<br>es<br>s,<br>r | Size        | 60 mm x 130 mm x 31 mm                                         |
| le                 | Brand       | TFL                                                            |