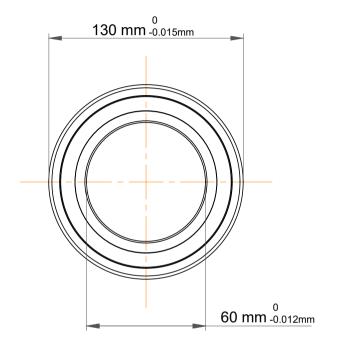

| 1                  | Part Number | 7312 BECBP, Single Row Angular Contact Ball Bearings (General) |
|--------------------|-------------|----------------------------------------------------------------|
| ,<br>es<br>s,<br>r | Size        | 60 mm x 130 mm x 31 mm                                         |
| le                 | Brand       | TFL                                                            |