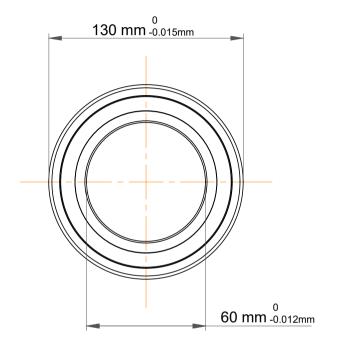

|             | Part Number | 7312 BECBPH, Single Row Angular Contact Ball Bearings (General) |
|-------------|-------------|-----------------------------------------------------------------|
| s<br>,<br>r | Size        | 60 mm x 130 mm x 31 mm                                          |
| е           | Brand       | TFL                                                             |