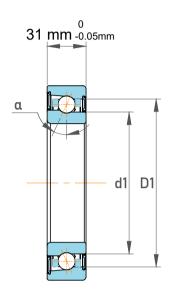

|             | Part Number | 7312 BECBPH, Single Row Angular Contact Ball Bearings (General) |
|-------------|-------------|-----------------------------------------------------------------|
| s<br>,<br>r | Size        | 60 mm x 130 mm x 31 mm                                          |
| е           | Brand       | TFL                                                             |

| Contact Angle                | 40°       |
|------------------------------|-----------|
| Dynamic Radial Load          | 23400 lbf |
| Static Radial Load           | 17212 lbf |
| Grease Limited speed (r/min) | 6700      |
| Weight                       | 1.75 kg   |