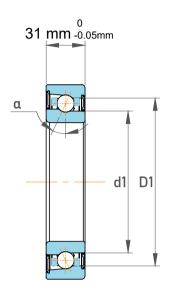

| ı                  | Part Number | 7312 BECBY, Single Row Angular Contact Ball Bearings (General) |
|--------------------|-------------|----------------------------------------------------------------|
| ,<br>es<br>i,<br>r | Size        | 60 mm x 130 mm x 31 mm                                         |
| .e                 | Brand       | TFL                                                            |

| Contact Angle                | 40°       |
|------------------------------|-----------|
| Dynamic Radial Load          | 23400 lbf |
| Static Radial Load           | 17212 lbf |
| Grease Limited speed (r/min) | 6700      |
| Weight                       | 1.75 kg   |