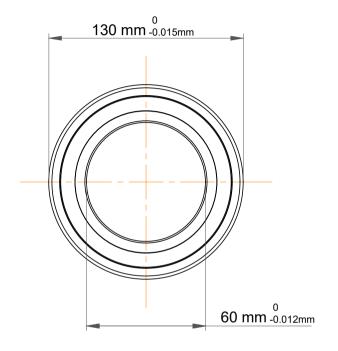

| ı                  | Part Number | 7312 BECBY, Single Row Angular Contact Ball Bearings (General) |
|--------------------|-------------|----------------------------------------------------------------|
| ,<br>es<br>i,<br>r | Size        | 60 mm x 130 mm x 31 mm                                         |
| .e                 | Brand       | TFL                                                            |