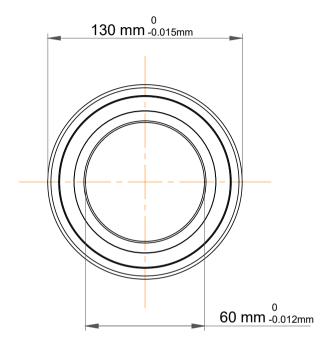

| 1                  | Part Number | 7312 BECCM, Single Row Angular Contact Ball Bearings (General) |
|--------------------|-------------|----------------------------------------------------------------|
| ,<br>es<br>s,<br>r | Size        | 60 mm x 130 mm x 31 mm                                         |
| le                 | Brand       | TFL                                                            |