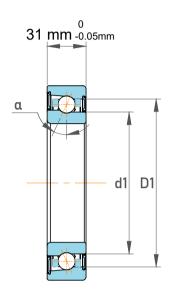

| 1                  | Part Number | 7312 BECCM, Single Row Angular Contact Ball Bearings (General) |
|--------------------|-------------|----------------------------------------------------------------|
| ,<br>es<br>s,<br>r | Size        | 60 mm x 130 mm x 31 mm                                         |
| le                 | Brand       | TFL                                                            |

| Contact Angle                | 40°       |
|------------------------------|-----------|
| Dynamic Radial Load          | 23400 lbf |
| Static Radial Load           | 17212 lbf |
| Grease Limited speed (r/min) | 8500      |
| Weight                       | 1.75 kg   |