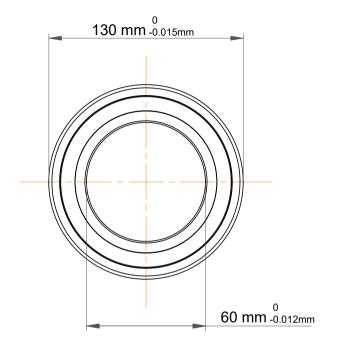

| 1                  | Part Number | 7312 BEGAM, Single Row Angular Contact Ball Bearings (General) |
|--------------------|-------------|----------------------------------------------------------------|
| ,<br>es<br>s,<br>r | Size        | 60 mm x 130 mm x 31 mm                                         |
| le                 | Brand       | TFL                                                            |