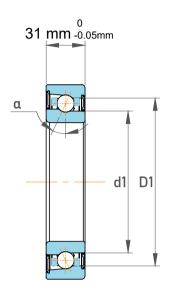

| Contact Angle                | 40°       |
|------------------------------|-----------|
| Dynamic Radial Load          | 23400 lbf |
| Static Radial Load           | 17212 lbf |
| Grease Limited speed (r/min) | 8500      |
| Weight                       | 1.75 kg   |

| 1                  | Part Number | 7312 BEGAM, Single Row Angular Contact Ball Bearings (General) |
|--------------------|-------------|----------------------------------------------------------------|
| ,<br>es<br>s,<br>r | Size        | 60 mm x 130 mm x 31 mm                                         |
| le                 | Brand       | TFL                                                            |