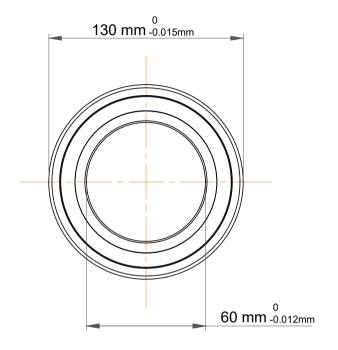

| 1                  | Part Number | 7312 BEGAP, Single Row Angular Contact Ball Bearings (General) |
|--------------------|-------------|----------------------------------------------------------------|
| ,<br>es<br>s,<br>r | Size        | 60 mm x 130 mm x 31 mm                                         |
| le                 | Brand       | TFL                                                            |