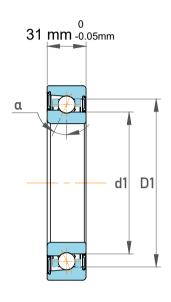

| 1                  | Part Number | 7312 BEGAP, Single Row Angular Contact Ball Bearings (General) |
|--------------------|-------------|----------------------------------------------------------------|
| ,<br>es<br>s,<br>r | Size        | 60 mm x 130 mm x 31 mm                                         |
| le                 | Brand       | TFL                                                            |

| Contact Angle                | 40°       |
|------------------------------|-----------|
| Dynamic Radial Load          | 23400 lbf |
| Static Radial Load           | 17212 lbf |
| Grease Limited speed (r/min) | 6700      |
| Weight                       | 1.75 kg   |