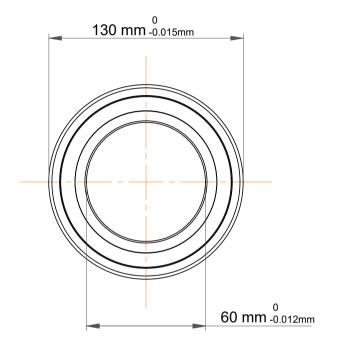

| 1                  | Part Number | 7312 BEGBP, Single Row Angular Contact Ball Bearings (General) |
|--------------------|-------------|----------------------------------------------------------------|
| ,<br>es<br>s,<br>r | Size        | 60 mm x 130 mm x 31 mm                                         |
| le                 | Brand       | TFL                                                            |