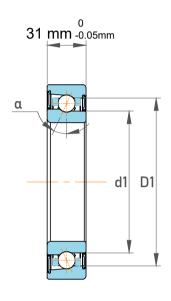

| 1                  | Part Number | 7312 BEGBP, Single Row Angular Contact Ball Bearings (General) |
|--------------------|-------------|----------------------------------------------------------------|
| ,<br>es<br>s,<br>r | Size        | 60 mm x 130 mm x 31 mm                                         |
| le                 | Brand       | TFL                                                            |

| Contact Angle                | 40°       |
|------------------------------|-----------|
| Dynamic Radial Load          | 23400 lbf |
| Static Radial Load           | 17212 lbf |
| Grease Limited speed (r/min) | 6700      |
| Weight                       | 1.75 kg   |