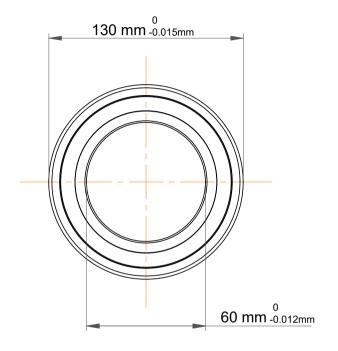

| 1                  | Part Number | 7312 BEP,Single Row Angular<br>Contact Ball Bearings (General) |
|--------------------|-------------|----------------------------------------------------------------|
| ,<br>es<br>i,<br>r | Size        | 60 mm x 130 mm x 31 mm                                         |
| .e                 | Brand       | TFL                                                            |