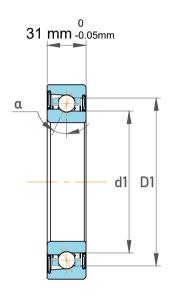

| 1                  | Part Number | 7312 BEP,Single Row Angular<br>Contact Ball Bearings (General) |
|--------------------|-------------|----------------------------------------------------------------|
| ,<br>es<br>i,<br>r | Size        | 60 mm x 130 mm x 31 mm                                         |
| .e                 | Brand       | TFL                                                            |

| Contact Angle                | 40°       |
|------------------------------|-----------|
| Dynamic Radial Load          | 21510 lbf |
| Static Radial Load           | 15638 lbf |
| Grease Limited speed (r/min) | 6000      |
| Weight                       | 1.75 kg   |