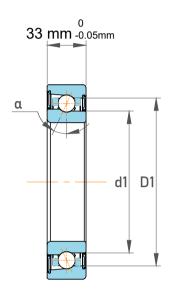

|   | Part Number | 7313 ACCBM, Single Row Angular Contact Ball Bearings (General) |
|---|-------------|----------------------------------------------------------------|
| 5 | Size        | 65 mm x 140 mm x 33 mm                                         |
| • | Brand       | TFL                                                            |

| Contact Angle                | 25°       |
|------------------------------|-----------|
| Dynamic Radial Load          | 29700 lbf |
| Static Radial Load           | 21712 lbf |
| Grease Limited speed (r/min) | 9500      |
| Weight                       | 2.15 kg   |