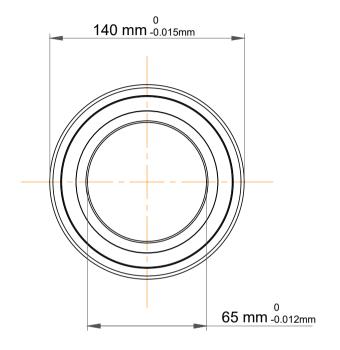

|   | Part Number | 7313 ACCBM, Single Row Angular Contact Ball Bearings (General) |
|---|-------------|----------------------------------------------------------------|
| 5 | Size        | 65 mm x 140 mm x 33 mm                                         |
| • | Brand       | TFL                                                            |