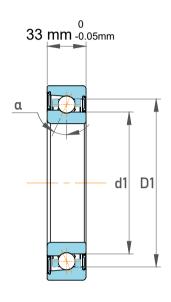

|             | Part Number | 7313 BECBF, Single Row Angular Contact Ball Bearings (General) |
|-------------|-------------|----------------------------------------------------------------|
| s<br>,<br>r | Size        | 65 mm x 140 mm x 33 mm                                         |
| e           | Brand       | TFL                                                            |