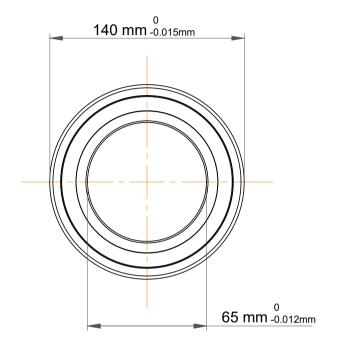

|             | Part Number | 7313 BECBF, Single Row Angular Contact Ball Bearings (General) |
|-------------|-------------|----------------------------------------------------------------|
| s<br>,<br>r | Size        | 65 mm x 140 mm x 33 mm                                         |
| e           | Brand       | TFL                                                            |