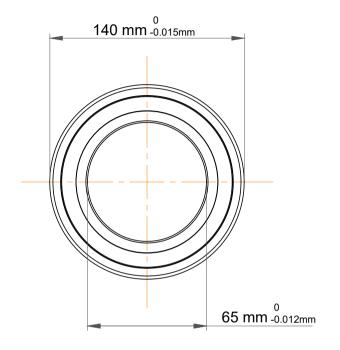

|             | Part Number | 7313 BECBJ, Single Row Angular Contact Ball Bearings (General) |
|-------------|-------------|----------------------------------------------------------------|
| s<br>,<br>r | Size        | 65 mm x 140 mm x 33 mm                                         |
| е           | Brand       | TFL                                                            |