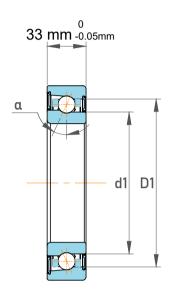

|             | Part Number | 7313 BECBJ, Single Row Angular Contact Ball Bearings (General) |
|-------------|-------------|----------------------------------------------------------------|
| s<br>,<br>r | Size        | 65 mm x 140 mm x 33 mm                                         |
| е           | Brand       | TFL                                                            |

| Contact Angle                | 40°       |
|------------------------------|-----------|
| Dynamic Radial Load          | 26100 lbf |
| Static Radial Load           | 19462 lbf |
| Grease Limited speed (r/min) | 6300      |
| Weight                       | 2.15 kg   |