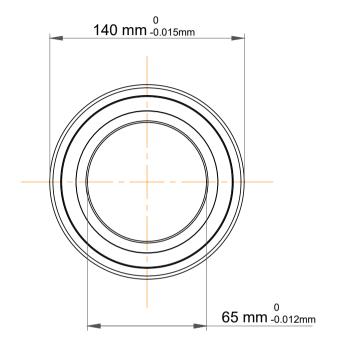

| 1                  | Part Number | 7313 BECBM, Single Row Angular Contact Ball Bearings (General) |
|--------------------|-------------|----------------------------------------------------------------|
| ,<br>es<br>i,<br>r | Size        | 65 mm x 140 mm x 33 mm                                         |
| .e                 | Brand       | TFL                                                            |