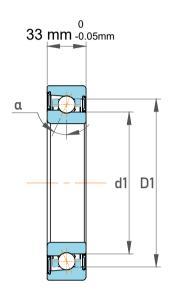

| 1                  | Part Number | 7313 BECBM, Single Row Angular Contact Ball Bearings (General) |
|--------------------|-------------|----------------------------------------------------------------|
| ,<br>es<br>i,<br>r | Size        | 65 mm x 140 mm x 33 mm                                         |
| .e                 | Brand       | TFL                                                            |

| Contact Angle                | 40°       |
|------------------------------|-----------|
| Dynamic Radial Load          | 26100 lbf |
| Static Radial Load           | 19462 lbf |
| Grease Limited speed (r/min) | 8000      |
| Weight                       | 2.15 kg   |