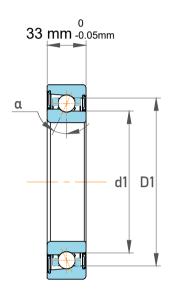

| 1                  | Part Number | 7313 BECBP, Single Row Angular Contact Ball Bearings (General) |
|--------------------|-------------|----------------------------------------------------------------|
| ,<br>es<br>i,<br>r | Size        | 65 mm x 140 mm x 33 mm                                         |
| .e                 | Brand       | TFL                                                            |

| Contact Angle                | 40°       |
|------------------------------|-----------|
| Dynamic Radial Load          | 26100 lbf |
| Static Radial Load           | 19462 lbf |
| Grease Limited speed (r/min) | 6300      |
| Weight                       | 2.15 kg   |