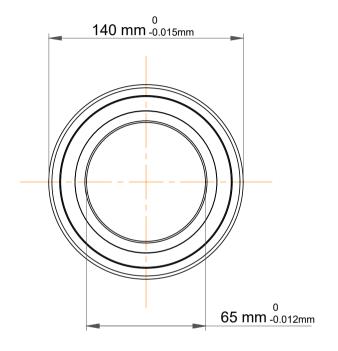

| 1                  | Part Number | 7313 BECBP, Single Row Angular Contact Ball Bearings (General) |
|--------------------|-------------|----------------------------------------------------------------|
| ,<br>es<br>i,<br>r | Size        | 65 mm x 140 mm x 33 mm                                         |
| .e                 | Brand       | TFL                                                            |