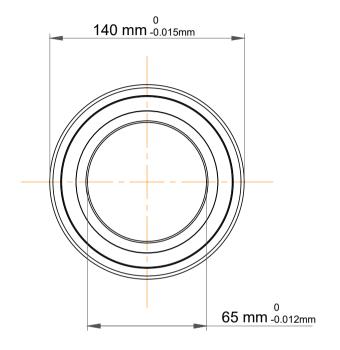

|             | Part Number | 7313 BECBY, Single Row Angular Contact Ball Bearings (General) |
|-------------|-------------|----------------------------------------------------------------|
| s<br>,<br>r | Size        | 65 mm x 140 mm x 33 mm                                         |
| е           | Brand       | TFL                                                            |