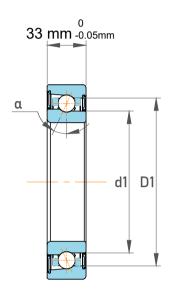

| Contact Angle                | 40°       |
|------------------------------|-----------|
| Dynamic Radial Load          | 26100 lbf |
| Static Radial Load           | 19462 lbf |
| Grease Limited speed (r/min) | 6300      |
| Weight                       | 2.15 kg   |

|             | Part Number | 7313 BECBY, Single Row Angular Contact Ball Bearings (General) |
|-------------|-------------|----------------------------------------------------------------|
| s<br>,<br>r | Size        | 65 mm x 140 mm x 33 mm                                         |
| е           | Brand       | TFL                                                            |