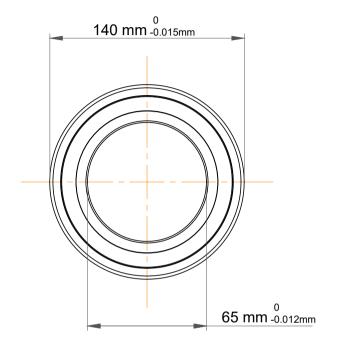

| 1                  | Part Number | 7313 BECCM, Single Row Angular Contact Ball Bearings (General) |
|--------------------|-------------|----------------------------------------------------------------|
| ,<br>es<br>i,<br>r | Size        | 65 mm x 140 mm x 33 mm                                         |
| .e                 | Brand       | TFL                                                            |