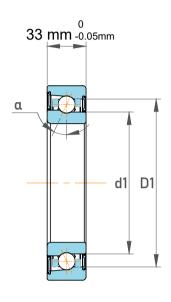

| 1                  | Part Number | 7313 BECCM, Single Row Angular Contact Ball Bearings (General) |
|--------------------|-------------|----------------------------------------------------------------|
| ,<br>es<br>i,<br>r | Size        | 65 mm x 140 mm x 33 mm                                         |
| .e                 | Brand       | TFL                                                            |

|  | Contact Angle                | 40°       |
|--|------------------------------|-----------|
|  | Dynamic Radial Load          | 26100 lbf |
|  | Static Radial Load           | 19462 lbf |
|  | Grease Limited speed (r/min) | 8000      |
|  | Weight                       | 2.15 kg   |