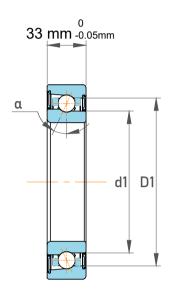

|  | Contact Angle                | 40°       |
|--|------------------------------|-----------|
|  | Dynamic Radial Load          | 26100 lbf |
|  | Static Radial Load           | 19462 lbf |
|  | Grease Limited speed (r/min) | 8000      |
|  | Weight                       | 2.15 kg   |

|             | Part Number | Contact Ball Bearings (General) |
|-------------|-------------|---------------------------------|
| s<br>,<br>r | Size        | 65 mm x 140 mm x 33 mm          |
| e           | Brand       | TFL                             |