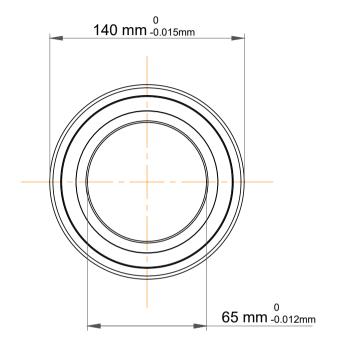

|             | Part Number | Contact Ball Bearings (General) |
|-------------|-------------|---------------------------------|
| s<br>,<br>r | Size        | 65 mm x 140 mm x 33 mm          |
| e           | Brand       | TFL                             |