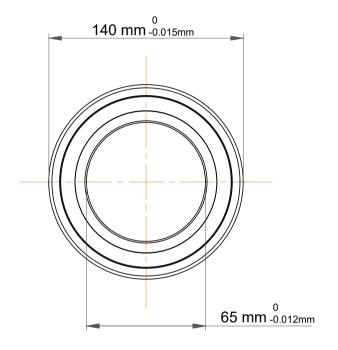

| 1                  | Part Number | 7313 BEGBP, Single Row Angular Contact Ball Bearings (General) |
|--------------------|-------------|----------------------------------------------------------------|
| ,<br>es<br>i,<br>r | Size        | 65 mm x 140 mm x 33 mm                                         |
| .e                 | Brand       | TFL                                                            |