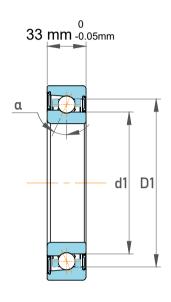

| 1                  | Part Number | 7313 BEGBP, Single Row Angular Contact Ball Bearings (General) |
|--------------------|-------------|----------------------------------------------------------------|
| ,<br>es<br>i,<br>r | Size        | 65 mm x 140 mm x 33 mm                                         |
| .e                 | Brand       | TFL                                                            |

|  | Contact Angle                | 40°       |
|--|------------------------------|-----------|
|  | Dynamic Radial Load          | 26100 lbf |
|  | Static Radial Load           | 19462 lbf |
|  | Grease Limited speed (r/min) | 6300      |
|  | Weight                       | 2.15 kg   |