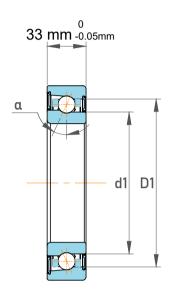

| 1                  | Part Number | 7313 BEGBY, Single Row Angular Contact Ball Bearings (General) |
|--------------------|-------------|----------------------------------------------------------------|
| ,<br>es<br>i,<br>r | Size        | 65 mm x 140 mm x 33 mm                                         |
| e                  | Brand       | TFL                                                            |

| Contact Angle                | 40°       |
|------------------------------|-----------|
| Dynamic Radial Load          | 26100 lbf |
| Static Radial Load           | 19462 lbf |
| Grease Limited speed (r/min) | 6300      |
| Weight                       | 2.15 kg   |