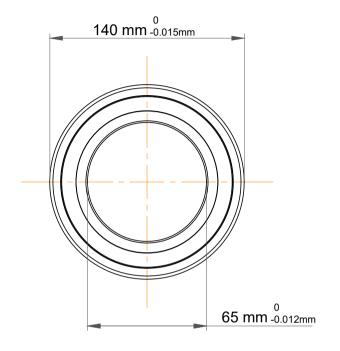

| 1                  | Part Number | 7313 BEGBY, Single Row Angular Contact Ball Bearings (General) |
|--------------------|-------------|----------------------------------------------------------------|
| ,<br>es<br>i,<br>r | Size        | 65 mm x 140 mm x 33 mm                                         |
| e                  | Brand       | TFL                                                            |