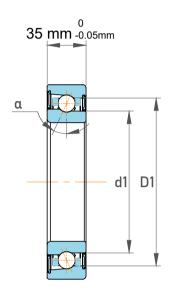

| 1                  | Part Number | 7314 BECAP, Single Row Angular Contact Ball Bearings (General) |
|--------------------|-------------|----------------------------------------------------------------|
| ,<br>es<br>i,<br>r | Size        | 70 mm x 150 mm x 35 mm                                         |
| .e                 | Brand       | TFL                                                            |

| Contact Angle                | 40°       |
|------------------------------|-----------|
| Dynamic Radial Load          | 28575 lbf |
| Static Radial Load           | 22050 lbf |
| Grease Limited speed (r/min) | 5600      |
| Weight                       | 2.65 kg   |