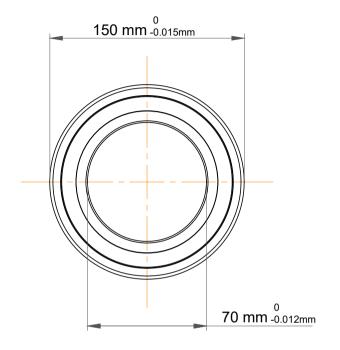

| 1                  | Part Number | 7314 BECAP, Single Row Angular Contact Ball Bearings (General) |
|--------------------|-------------|----------------------------------------------------------------|
| ,<br>es<br>i,<br>r | Size        | 70 mm x 150 mm x 35 mm                                         |
| .e                 | Brand       | TFL                                                            |