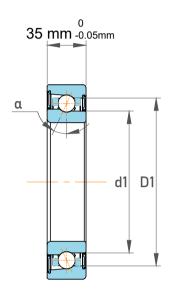

|  | Contact Angle                | 40°       |
|--|------------------------------|-----------|
|  | Dynamic Radial Load          | 28575 lbf |
|  | Static Radial Load           | 22050 lbf |
|  | Grease Limited speed (r/min) | 5600      |
|  | Weight                       | 2.65 kg   |

| 1                  | Part Number | 7314 BECBY, Single Row Angular Contact Ball Bearings (General) |
|--------------------|-------------|----------------------------------------------------------------|
| ,<br>es<br>i,<br>r | Size        | 70 mm x 150 mm x 35 mm                                         |
| e                  | Brand       | TFL                                                            |