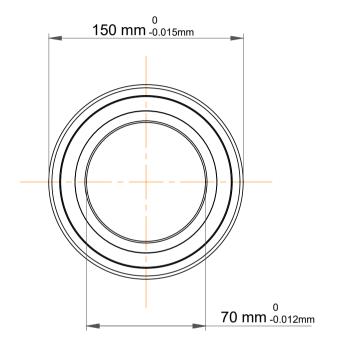

| 1                  | Part Number | 7314 BECBY, Single Row Angular Contact Ball Bearings (General) |
|--------------------|-------------|----------------------------------------------------------------|
| ,<br>es<br>i,<br>r | Size        | 70 mm x 150 mm x 35 mm                                         |
| e                  | Brand       | TFL                                                            |