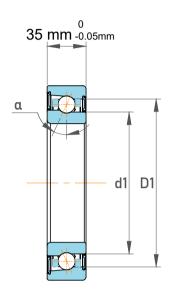

|             | Part Number | 7314 BEGAF, Single Row Angular Contact Ball Bearings (General) |
|-------------|-------------|----------------------------------------------------------------|
| s<br>,<br>r | Size        | 70 mm x 150 mm x 35 mm                                         |
| е           | Brand       | TFL                                                            |

| Contact Angle                | 40°       |
|------------------------------|-----------|
| Dynamic Radial Load          | 26775 lbf |
| Static Radial Load           | 20250 lbf |
| Grease Limited speed (r/min) | 5300      |
| Weight                       | 2.65 kg   |