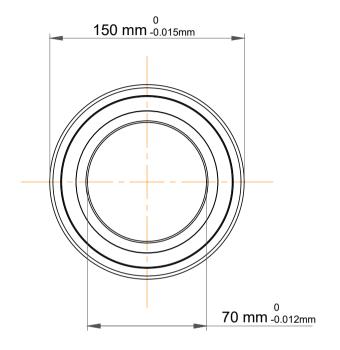

|             | Part Number | 7314 BEGAF, Single Row Angular Contact Ball Bearings (General) |
|-------------|-------------|----------------------------------------------------------------|
| s<br>,<br>r | Size        | 70 mm x 150 mm x 35 mm                                         |
| е           | Brand       | TFL                                                            |