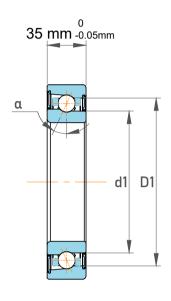

| 1                  | Part Number | 7314 BEGAP, Single Row Angular Contact Ball Bearings (General) |
|--------------------|-------------|----------------------------------------------------------------|
| ,<br>es<br>s,<br>r | Size        | 70 mm x 150 mm x 35 mm                                         |
| le                 | Brand       | TFL                                                            |

| Contact Angle                | 40°       |
|------------------------------|-----------|
| Dynamic Radial Load          | 28575 lbf |
| Static Radial Load           | 22050 lbf |
| Grease Limited speed (r/min) | 5600      |
| Weight                       | 2.65 kg   |