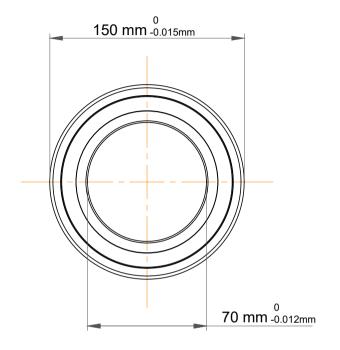

| 1                  | Part Number | 7314 BEGAP, Single Row Angular Contact Ball Bearings (General) |
|--------------------|-------------|----------------------------------------------------------------|
| ,<br>es<br>s,<br>r | Size        | 70 mm x 150 mm x 35 mm                                         |
| le                 | Brand       | TFL                                                            |