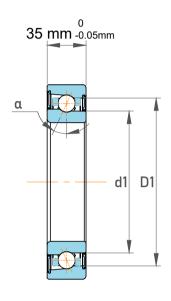

|             | Part Number | 7314 BEGAY, Single Row Angular Contact Ball Bearings (General) |
|-------------|-------------|----------------------------------------------------------------|
| s<br>,<br>r | Size        | 70 mm x 150 mm x 35 mm                                         |
| е           | Brand       | TFL                                                            |

| Contact Angle                | 40°       |
|------------------------------|-----------|
| Dynamic Radial Load          | 28575 lbf |
| Static Radial Load           | 22050 lbf |
| Grease Limited speed (r/min) | 5600      |
| Weight                       | 2.65 kg   |