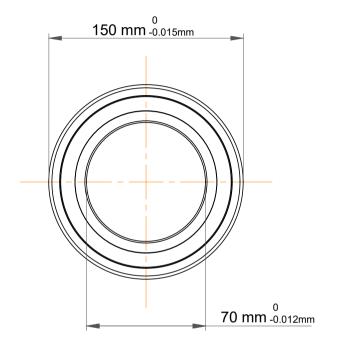

|             | Part Number | 7314 BEGAY, Single Row Angular Contact Ball Bearings (General) |
|-------------|-------------|----------------------------------------------------------------|
| s<br>,<br>r | Size        | 70 mm x 150 mm x 35 mm                                         |
| е           | Brand       | TFL                                                            |