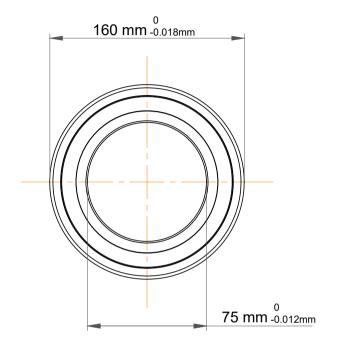

| 1                  | Part Number | 7315 BECBJ, Single Row Angular Contact Ball Bearings (General) |
|--------------------|-------------|----------------------------------------------------------------|
| ,<br>es<br>i,<br>r | Size        | 75 mm x 160 mm x 37 mm                                         |
| .e                 | Brand       | TFL                                                            |