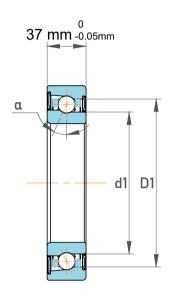

| Contact Angle                | 40°       |
|------------------------------|-----------|
| Dynamic Radial Load          | 29700 lbf |
| Static Radial Load           | 23400 lbf |
| Grease Limited speed (r/min) | 5300      |
| Weight                       | 3.2 kg    |

| 1                  | Part Number | 7315 BECBJ, Single Row Angular Contact Ball Bearings (General) |
|--------------------|-------------|----------------------------------------------------------------|
| ,<br>es<br>i,<br>r | Size        | 75 mm x 160 mm x 37 mm                                         |
| .e                 | Brand       | TFL                                                            |