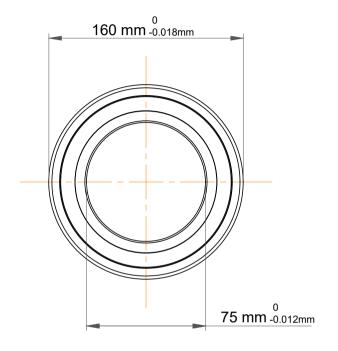

|             | Part Number | 7315 BECBM, Single Row Angular Contact Ball Bearings (General) |
|-------------|-------------|----------------------------------------------------------------|
| s<br>,<br>r | Size        | 75 mm x 160 mm x 37 mm                                         |
| e           | Brand       | TFL                                                            |