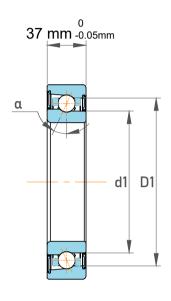

|             | Part Number | 7315 BECBM, Single Row Angular Contact Ball Bearings (General) |
|-------------|-------------|----------------------------------------------------------------|
| s<br>,<br>r | Size        | 75 mm x 160 mm x 37 mm                                         |
| e           | Brand       | TFL                                                            |

| Contact Angle                | 40°       |
|------------------------------|-----------|
| Dynamic Radial Load          | 29700 lbf |
| Static Radial Load           | 23400 lbf |
| Grease Limited speed (r/min) | 6700      |
| Weight                       | 3.2 kg    |