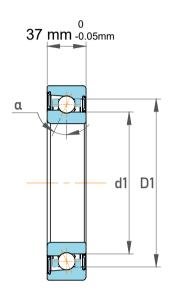

| Contact Angle                | 40°       |
|------------------------------|-----------|
| Dynamic Radial Load          | 29700 lbf |
| Static Radial Load           | 23400 lbf |
| Grease Limited speed (r/min) | 5300      |
| Weight                       | 3.2 kg    |

| ו<br>י.             | Part Number | 7315 BECBP, Single Row Angular Contact Ball Bearings (General) |
|---------------------|-------------|----------------------------------------------------------------|
| ,<br>es<br>s,<br>or | Size        | 75 mm x 160 mm x 37 mm                                         |
| le                  | Brand       | TFL                                                            |