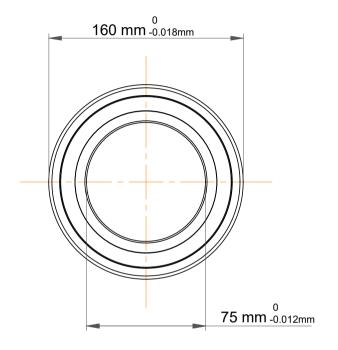

| ו<br>י.             | Part Number | 7315 BECBP, Single Row Angular Contact Ball Bearings (General) |
|---------------------|-------------|----------------------------------------------------------------|
| ,<br>es<br>s,<br>or | Size        | 75 mm x 160 mm x 37 mm                                         |
| le                  | Brand       | TFL                                                            |