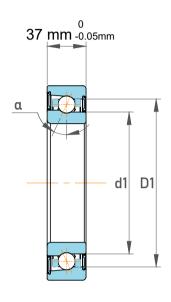

| ո<br>,              | Part Number | 7315 BECBY, Single Row Angular Contact Ball Bearings (General) |
|---------------------|-------------|----------------------------------------------------------------|
| ,<br>es<br>s,<br>or | Size        | 75 mm x 160 mm x 37 mm                                         |
| le                  | Brand       | TFL                                                            |

| Contact Angle                | 40°       |
|------------------------------|-----------|
| Dynamic Radial Load          | 29700 lbf |
| Static Radial Load           | 23400 lbf |
| Grease Limited speed (r/min) | 5300      |
| Weight                       | 3.2 kg    |