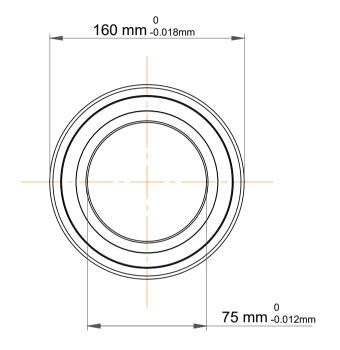

| ո<br>,              | Part Number | 7315 BECBY, Single Row Angular Contact Ball Bearings (General) |
|---------------------|-------------|----------------------------------------------------------------|
| ,<br>es<br>s,<br>or | Size        | 75 mm x 160 mm x 37 mm                                         |
| le                  | Brand       | TFL                                                            |