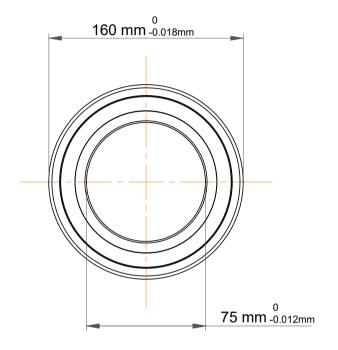

|             | Part Number | 7315 BEGAM, Single Row Angular Contact Ball Bearings (General) |
|-------------|-------------|----------------------------------------------------------------|
| s<br>,<br>r | Size        | 75 mm x 160 mm x 37 mm                                         |
| е           | Brand       | TFL                                                            |