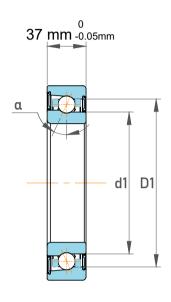

|             | Part Number | 7315 BEGAM, Single Row Angular Contact Ball Bearings (General) |
|-------------|-------------|----------------------------------------------------------------|
| s<br>,<br>r | Size        | 75 mm x 160 mm x 37 mm                                         |
| е           | Brand       | TFL                                                            |

| Contact Angle                | 40°       |
|------------------------------|-----------|
| Dynamic Radial Load          | 29700 lbf |
| Static Radial Load           | 23400 lbf |
| Grease Limited speed (r/min) | 6700      |
| Weight                       | 3.2 kg    |