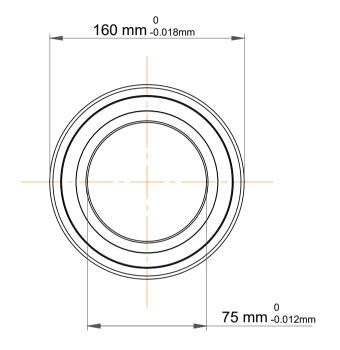

| ı                  | Part Number | 7315 BEGAP, Single Row Angular Contact Ball Bearings (General) |
|--------------------|-------------|----------------------------------------------------------------|
| ,<br>es<br>i,<br>r | Size        | 75 mm x 160 mm x 37 mm                                         |
| e                  | Brand       | TFL                                                            |