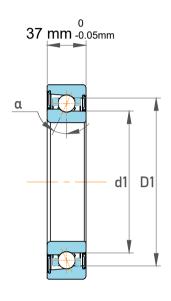

| ı                  | Part Number | 7315 BEGAP, Single Row Angular Contact Ball Bearings (General) |
|--------------------|-------------|----------------------------------------------------------------|
| ,<br>es<br>i,<br>r | Size        | 75 mm x 160 mm x 37 mm                                         |
| e                  | Brand       | TFL                                                            |

| Contact Angle                | 40°       |
|------------------------------|-----------|
| Dynamic Radial Load          | 29700 lbf |
| Static Radial Load           | 23400 lbf |
| Grease Limited speed (r/min) | 5300      |
| Weight                       | 3.2 kg    |