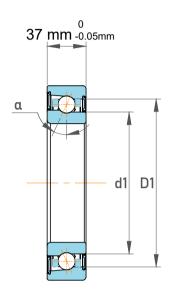

|             | Part Number | 7315 BEP,Single Row Angular Contact Ball Bearings (General) |
|-------------|-------------|-------------------------------------------------------------|
| s<br>,<br>r | Size        | 75 mm x 160 mm x 37 mm                                      |
| е           | Brand       | TFL                                                         |

| Contact Angle                | 40°       |
|------------------------------|-----------|
| Dynamic Radial Load          | 28125 lbf |
| Static Radial Load           | 22050 lbf |
| Grease Limited speed (r/min) | 5000      |
| Weight                       | 3.2 kg    |