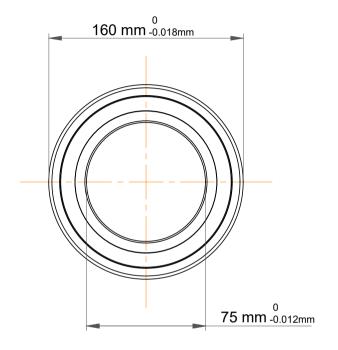

|             | Part Number | 7315 BEP,Single Row Angular Contact Ball Bearings (General) |
|-------------|-------------|-------------------------------------------------------------|
| s<br>,<br>r | Size        | 75 mm x 160 mm x 37 mm                                      |
| е           | Brand       | TFL                                                         |