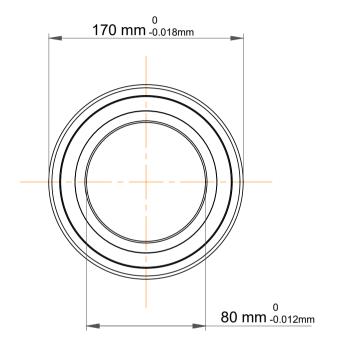

| 1<br>/.             | Part Number | 7316 BECBP, Single Row Angular Contact Ball Bearings (General) |
|---------------------|-------------|----------------------------------------------------------------|
| ,<br>es<br>s,<br>or | Size        | 80 mm x 170 mm x 39 mm                                         |
| le                  | Brand       | TFL                                                            |