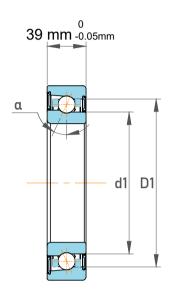

| 1<br>/.             | Part Number | 7316 BECBP, Single Row Angular Contact Ball Bearings (General) |
|---------------------|-------------|----------------------------------------------------------------|
| ,<br>es<br>s,<br>or | Size        | 80 mm x 170 mm x 39 mm                                         |
| le                  | Brand       | TFL                                                            |

| Contact Angle                | 40°       |
|------------------------------|-----------|
| Dynamic Radial Load          | 32175 lbf |
| Static Radial Load           | 26550 lbf |
| Grease Limited speed (r/min) | 5000      |
| Weight                       | 3.8 kg    |