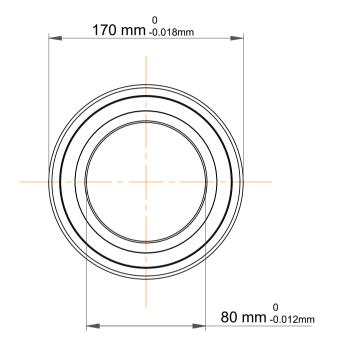

| 1                  | Part Number | 7316 BECCM, Single Row Angular Contact Ball Bearings (General) |
|--------------------|-------------|----------------------------------------------------------------|
| ,<br>es<br>i,<br>r | Size        | 80 mm x 170 mm x 39 mm                                         |
| .e                 | Brand       | TFL                                                            |