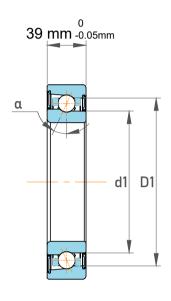

| Contact Angle                | 40°       |
|------------------------------|-----------|
| Dynamic Radial Load          | 32175 lbf |
| Static Radial Load           | 26550 lbf |
| Grease Limited speed (r/min) | 6300      |
| Weight                       | 3.8 kg    |

| 1                  | Part Number | 7316 BECCM, Single Row Angular Contact Ball Bearings (General) |
|--------------------|-------------|----------------------------------------------------------------|
| ,<br>es<br>i,<br>r | Size        | 80 mm x 170 mm x 39 mm                                         |
| .e                 | Brand       | TFL                                                            |