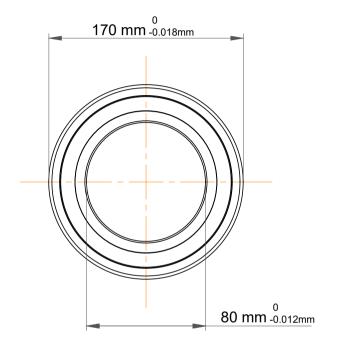

| 1                  | Part Number | 7316 BEGAM, Single Row Angular Contact Ball Bearings (General) |
|--------------------|-------------|----------------------------------------------------------------|
| ,<br>es<br>i,<br>r | Size        | 80 mm x 170 mm x 39 mm                                         |
| .e                 | Brand       | TFL                                                            |