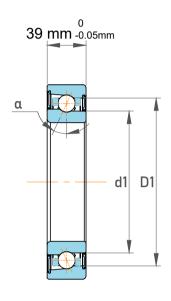

| 1                  | Part Number | 7316 BEGAM, Single Row Angular Contact Ball Bearings (General) |
|--------------------|-------------|----------------------------------------------------------------|
| ,<br>es<br>i,<br>r | Size        | 80 mm x 170 mm x 39 mm                                         |
| .e                 | Brand       | TFL                                                            |

| Contact Angle                | 40°       |
|------------------------------|-----------|
| Dynamic Radial Load          | 32175 lbf |
| Static Radial Load           | 26550 lbf |
| Grease Limited speed (r/min) | 6300      |
| Weight                       | 3.8 kg    |