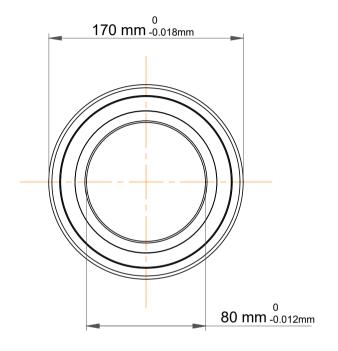

| ı                  | Part Number | 7316 BEGAP, Single Row Angular Contact Ball Bearings (General) |
|--------------------|-------------|----------------------------------------------------------------|
| ,<br>es<br>i,<br>r | Size        | 80 mm x 170 mm x 39 mm                                         |
| .e                 | Brand       | TFL                                                            |