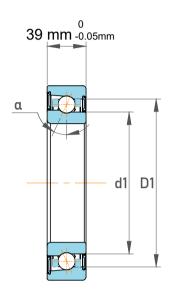

|  | Contact Angle                | 40°       |
|--|------------------------------|-----------|
|  | Dynamic Radial Load          | 32175 lbf |
|  | Static Radial Load           | 26550 lbf |
|  | Grease Limited speed (r/min) | 5000      |
|  | Weight                       | 3.8 kg    |

| ı                  | Part Number | 7316 BEGAP, Single Row Angular Contact Ball Bearings (General) |
|--------------------|-------------|----------------------------------------------------------------|
| ,<br>es<br>i,<br>r | Size        | 80 mm x 170 mm x 39 mm                                         |
| .e                 | Brand       | TFL                                                            |