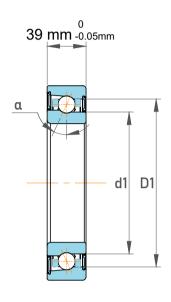

| Contact Angle                | 40°       |
|------------------------------|-----------|
| Dynamic Radial Load          | 32175 lbf |
| Static Radial Load           | 26550 lbf |
| Grease Limited speed (r/min) | 5000      |
| Weight                       | 3.8 kg    |

| 1                  | Part Number | 7316 BEGAY, Single Row Angular Contact Ball Bearings (General) |
|--------------------|-------------|----------------------------------------------------------------|
| ,<br>es<br>s,<br>r | Size        | 80 mm x 170 mm x 39 mm                                         |
| le                 | Brand       | TFL                                                            |