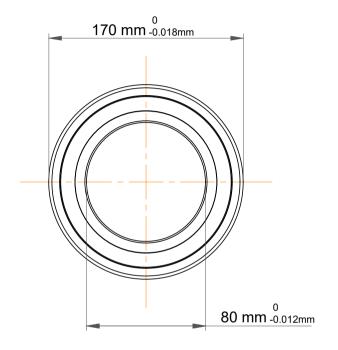

| 1                  | Part Number | 7316 BEGAY, Single Row Angular Contact Ball Bearings (General) |
|--------------------|-------------|----------------------------------------------------------------|
| ,<br>es<br>s,<br>r | Size        | 80 mm x 170 mm x 39 mm                                         |
| le                 | Brand       | TFL                                                            |