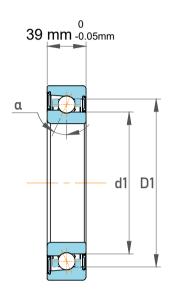

| Contact Angle                | 40°       |
|------------------------------|-----------|
| Dynamic Radial Load          | 32175 lbf |
| Static Radial Load           | 26550 lbf |
| Grease Limited speed (r/min) | 5000      |
| Weight                       | 3.8 kg    |

|                                                                                                                                             | and specifications are provided for<br>reference and evaluation purposes only,<br>and is subject to change without notice.<br>TFL makes no representations, warranties<br>or guarantees as to the appropriateness,<br>accuracy, completeness, or suitability for | Part Number | 7316 BEGBY, Single Row Angular Contact Ball Bearings (General) |
|---------------------------------------------------------------------------------------------------------------------------------------------|------------------------------------------------------------------------------------------------------------------------------------------------------------------------------------------------------------------------------------------------------------------|-------------|----------------------------------------------------------------|
|                                                                                                                                             |                                                                                                                                                                                                                                                                  | \ \CI7\     | 80 mm x 170 mm x 39 mm                                         |
| any purpose, of the file, information or specifications. You are solely responsible for the use of the file, information or specifications. | Brand                                                                                                                                                                                                                                                            | TFL         |                                                                |