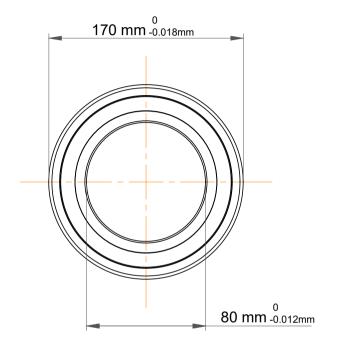

|                                                                                                                                             | and specifications are provided for<br>reference and evaluation purposes only,<br>and is subject to change without notice.<br>TFL makes no representations, warranties<br>or guarantees as to the appropriateness,<br>accuracy, completeness, or suitability for | Part Number | 7316 BEGBY, Single Row Angular Contact Ball Bearings (General) |
|---------------------------------------------------------------------------------------------------------------------------------------------|------------------------------------------------------------------------------------------------------------------------------------------------------------------------------------------------------------------------------------------------------------------|-------------|----------------------------------------------------------------|
|                                                                                                                                             |                                                                                                                                                                                                                                                                  | \ \CI7\     | 80 mm x 170 mm x 39 mm                                         |
| any purpose, of the file, information or specifications. You are solely responsible for the use of the file, information or specifications. | Brand                                                                                                                                                                                                                                                            | TFL         |                                                                |