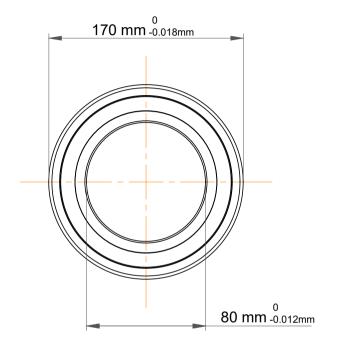

|   | Part Number | Contact Ball Bearings (General) |
|---|-------------|---------------------------------|
| s | Size        | 80 mm x 170 mm x 39 mm          |
| е | Brand       | TFL                             |