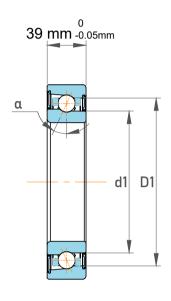

| Contact Angle                | 40°       |
|------------------------------|-----------|
| Dynamic Radial Load          | 30375 lbf |
| Static Radial Load           | 24750 lbf |
| Grease Limited speed (r/min) | 4500      |
| Weight                       | 3.8 kg    |

|   | Part Number | Contact Ball Bearings (General) |
|---|-------------|---------------------------------|
| s | Size        | 80 mm x 170 mm x 39 mm          |
| е | Brand       | TFL                             |