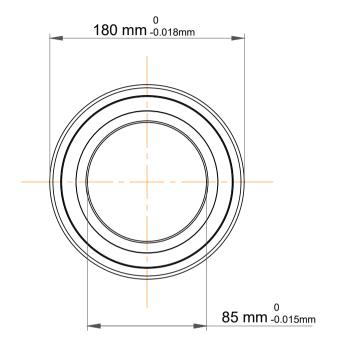

| 1                  | Part Number | Contact Ball Bearings (General) |
|--------------------|-------------|---------------------------------|
| ,<br>es<br>i,<br>r | Size        | 85 mm x 180 mm x 41 mm          |
| e                  | Brand       | TFL                             |