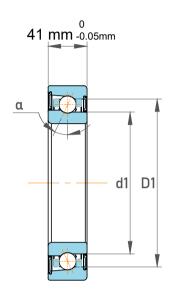

| Contact Angle                | 40°       |
|------------------------------|-----------|
| Dynamic Radial Load          | 32850 lbf |
| Static Radial Load           | 27450 lbf |
| Grease Limited speed (r/min) | 4300      |
| Weight                       | 4.61 kg   |

| 1                  | Part Number | Contact Ball Bearings (General) |
|--------------------|-------------|---------------------------------|
| ,<br>es<br>i,<br>r | Size        | 85 mm x 180 mm x 41 mm          |
| e                  | Brand       | TFL                             |