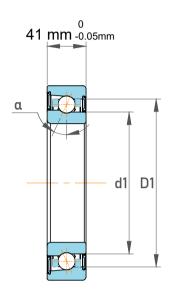

| Contact Angle                | 40°       |
|------------------------------|-----------|
| Dynamic Radial Load          | 35100 lbf |
| Static Radial Load           | 29700 lbf |
| Grease Limited speed (r/min) | 4800      |
| Weight                       | 4.43 kg   |

| 1<br>1.             | Part Number | Contact Ball Bearings (General) |
|---------------------|-------------|---------------------------------|
| ,<br>es<br>s,<br>or | Size        | 85 mm x 180 mm x 41 mm          |
| le                  | Brand       | TFL                             |