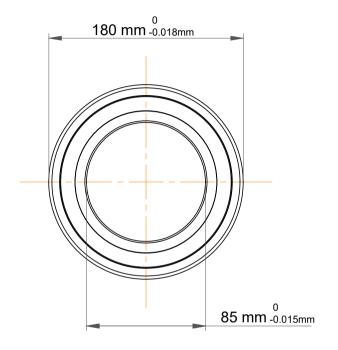

| 1<br>1.             | Part Number | Contact Ball Bearings (General) |
|---------------------|-------------|---------------------------------|
| ,<br>es<br>s,<br>or | Size        | 85 mm x 180 mm x 41 mm          |
| le                  | Brand       | TFL                             |