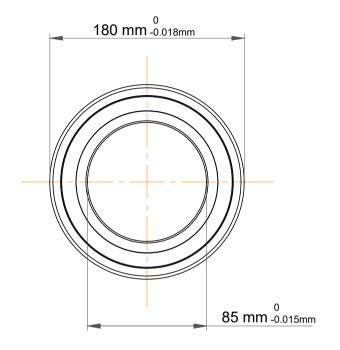

| 1                  | Part Number | 7317 BECCM, Single Row Angular Contact Ball Bearings (General) |
|--------------------|-------------|----------------------------------------------------------------|
| ,<br>es<br>s,<br>r | Size        | 85 mm x 180 mm x 41 mm                                         |
| le                 | Brand       | TFL                                                            |