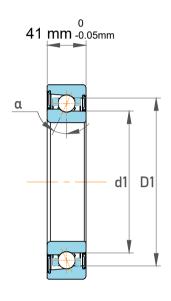

| 1                  | Part Number | 7317 BECCM, Single Row Angular Contact Ball Bearings (General) |
|--------------------|-------------|----------------------------------------------------------------|
| ,<br>es<br>s,<br>r | Size        | 85 mm x 180 mm x 41 mm                                         |
| le                 | Brand       | TFL                                                            |

| Contact Angle                | 40°       |
|------------------------------|-----------|
| Dynamic Radial Load          | 35100 lbf |
| Static Radial Load           | 29700 lbf |
| Grease Limited speed (r/min) | 6000      |
| Weight                       | 4.62 kg   |