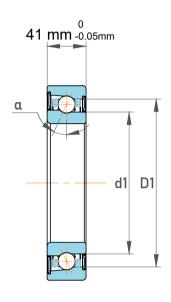

| 1                  | Part Number | Contact Ball Bearings (General) |
|--------------------|-------------|---------------------------------|
| ,<br>es<br>i,<br>r | Size        | 85 mm x 180 mm x 41 mm          |
| e                  | Brand       | TFL                             |

| Contact Angle                | 40°       |
|------------------------------|-----------|
| Dynamic Radial Load          | 32850 lbf |
| Static Radial Load           | 27450 lbf |
| Grease Limited speed (r/min) | 4300      |
| Weight                       | 4.61 kg   |