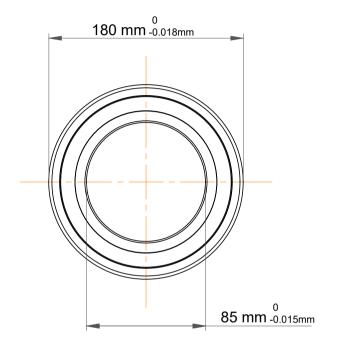

| 1                  | Part Number | Contact Ball Bearings (General) |
|--------------------|-------------|---------------------------------|
| ,<br>es<br>i,<br>r | Size        | 85 mm x 180 mm x 41 mm          |
| e                  | Brand       | TFL                             |