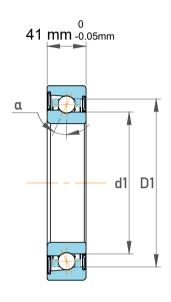

| Contact Angle        | 40°          |
|----------------------|--------------|
| Dynamic Radial Load  | 32850 lbf    |
| Static Radial Load   | 27450 lbf    |
| Grease Limited speed | (r/min) 4300 |
| Weight               | 4.45 kg      |

|   | Part Number | 7317 BEP, Single Row Angular Contact Ball Bearings (General) |
|---|-------------|--------------------------------------------------------------|
| s | Size        | 85 mm x 180 mm x 41 mm                                       |
| е | Brand       | TFL                                                          |