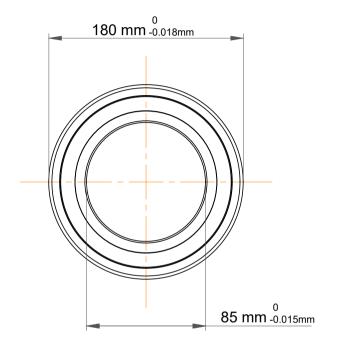

|   | Part Number | 7317 BEP, Single Row Angular Contact Ball Bearings (General) |
|---|-------------|--------------------------------------------------------------|
| s | Size        | 85 mm x 180 mm x 41 mm                                       |
| е | Brand       | TFL                                                          |