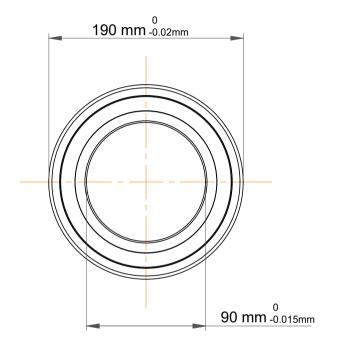

| ı                  | Part Number | 7318 BECBJ, Single Row Angular Contact Ball Bearings (General) |
|--------------------|-------------|----------------------------------------------------------------|
| ,<br>es<br>i,<br>r | Size        | 90 mm x 190 mm x 43 mm                                         |
| .e                 | Brand       | TFL                                                            |