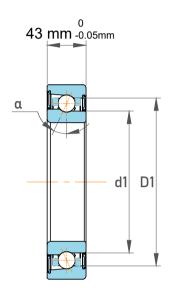

| Contact Angle                | 40°       |
|------------------------------|-----------|
| Dynamic Radial Load          | 37350 lbf |
| Static Radial Load           | 32850 lbf |
| Grease Limited speed (r/min) | 4500      |
| Weight                       | 5.2 kg    |

| ı                  | Part Number | 7318 BECBJ, Single Row Angular Contact Ball Bearings (General) |
|--------------------|-------------|----------------------------------------------------------------|
| ,<br>es<br>i,<br>r | Size        | 90 mm x 190 mm x 43 mm                                         |
| .e                 | Brand       | TFL                                                            |