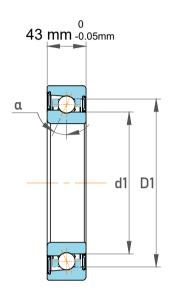

| Contact Angle                | 40°       |
|------------------------------|-----------|
| Dynamic Radial Load          | 37350 lbf |
| Static Radial Load           | 32850 lbf |
| Grease Limited speed (r/min) | 4500      |
| Weight                       | 5.2 kg    |

|             | Part Number | 7318 BECBP,Single Row Angular<br>Contact Ball Bearings (General) |
|-------------|-------------|------------------------------------------------------------------|
| s<br>,<br>r | Size        | 90 mm x 190 mm x 43 mm                                           |
| е           | Brand       | TFL                                                              |