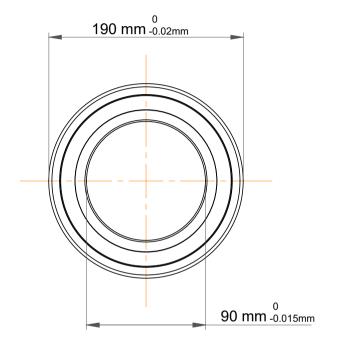

|             | Part Number | 7318 BECBP,Single Row Angular<br>Contact Ball Bearings (General) |
|-------------|-------------|------------------------------------------------------------------|
| s<br>,<br>r | Size        | 90 mm x 190 mm x 43 mm                                           |
| е           | Brand       | TFL                                                              |