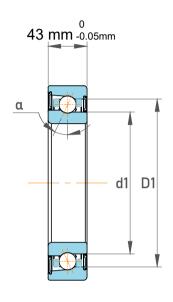

| 1                  | Part Number | 7318 BEGAPH, Single Row Angular Contact Ball Bearings (General) |
|--------------------|-------------|-----------------------------------------------------------------|
| ,<br>es<br>s,<br>r | Size        | 90 mm x 190 mm x 43 mm                                          |
| le                 | Brand       | TFL                                                             |

| Contact Angle                | 40°       |
|------------------------------|-----------|
| Dynamic Radial Load          | 37350 lbf |
| Static Radial Load           | 32850 lbf |
| Grease Limited speed (r/min) | 4500      |
| Weight                       | 5.2 kg    |