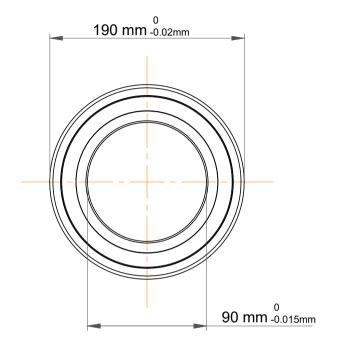

| 1                  | Part Number | 7318 BEGAPH, Single Row Angular Contact Ball Bearings (General) |
|--------------------|-------------|-----------------------------------------------------------------|
| ,<br>es<br>s,<br>r | Size        | 90 mm x 190 mm x 43 mm                                          |
| le                 | Brand       | TFL                                                             |