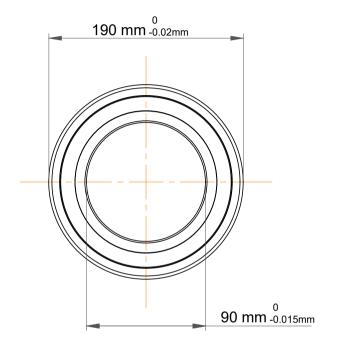

| 1                  | Part Number | 7318 BEGAY, Single Row Angular Contact Ball Bearings (General) |
|--------------------|-------------|----------------------------------------------------------------|
| ,<br>es<br>s,<br>r | Size        | 90 mm x 190 mm x 43 mm                                         |
| le                 | Brand       | TFL                                                            |