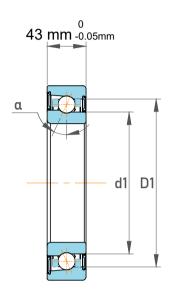

| 1                  | Part Number | 7318 BEGAY, Single Row Angular Contact Ball Bearings (General) |
|--------------------|-------------|----------------------------------------------------------------|
| ,<br>es<br>s,<br>r | Size        | 90 mm x 190 mm x 43 mm                                         |
| le                 | Brand       | TFL                                                            |