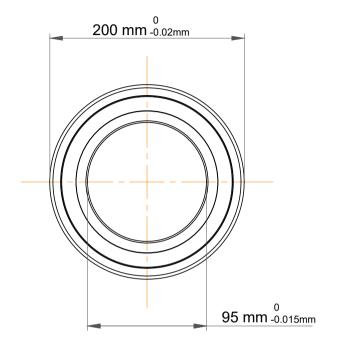

| 1                  | Part Number | 7319 BECBM, Single Row Angular Contact Ball Bearings (General) |
|--------------------|-------------|----------------------------------------------------------------|
| ,<br>es<br>i,<br>r | Size        | 95 mm x 200 mm x 45 mm                                         |
| .e                 | Brand       | TFL                                                            |