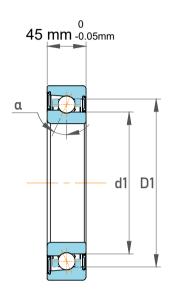

| 1                  | Part Number | 7319 BECBM, Single Row Angular Contact Ball Bearings (General) |
|--------------------|-------------|----------------------------------------------------------------|
| ,<br>es<br>i,<br>r | Size        | 95 mm x 200 mm x 45 mm                                         |
| .e                 | Brand       | TFL                                                            |