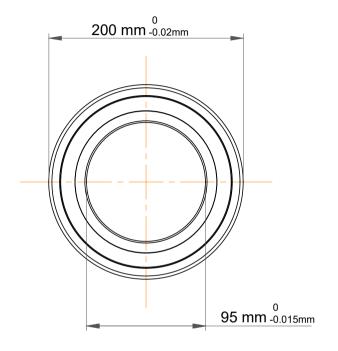

|             | Part Number | Contact Ball Bearings (General) |
|-------------|-------------|---------------------------------|
| s<br>,<br>r | Size        | 95 mm x 200 mm x 45 mm          |
| е           | Brand       | TFL                             |