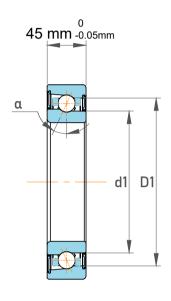

| Contact Angle                | 40°       |
|------------------------------|-----------|
| Dynamic Radial Load          | 40500 lbf |
| Static Radial Load           | 36675 lbf |
| Grease Limited speed (r/min) | 4300      |
| Weight                       | 6.05 kg   |

|             | Part Number | Contact Ball Bearings (General) |
|-------------|-------------|---------------------------------|
| s<br>,<br>r | Size        | 95 mm x 200 mm x 45 mm          |
| е           | Brand       | TFL                             |